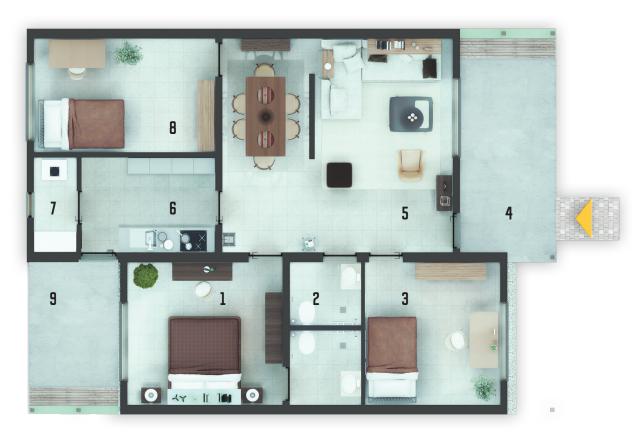

## PREFAB TOWNHOUSE

Living Area, inside only

87 sqm

Living Area incl. Veranda & Balcony

111 sqm

The 3 Bedroom Townhouse is designed to comfortably accommodate families. The living space comprises of **87 sqm** and intends to be modern as well as comfortable in its design.

It offers all the necessary facilities: two extra bedrooms, a public public bathroom, a kitchen with an attached pantry and a rear veranda. The prime features of the house are the master bedroom with an en-suite bathroom and the spacious living and dining area. The large front veranda is directly accessible from the living area and is ideal for social gatherings or to enjoy the cool sea breeze.

## **ROOMS**

| 1 | Master Bedroom         | 17 | sqm |
|---|------------------------|----|-----|
|   | with en-suite Bathroom |    |     |
| 2 | Public Bathroom        | 3  | sqm |
| 3 | Extra Bedroom 1        | 12 | sqm |
| 4 | Front Veranda          | 14 | sqm |
| 5 | Living & Dining Room   | 32 | sqm |
| 6 | Kitchen                | 8  | sqm |
| 7 | Pantry                 | 2  | sqm |
| 8 | Extra Bedroom 2        | 13 | sqm |
| 9 | Rear Veranda           | 10 | sqm |